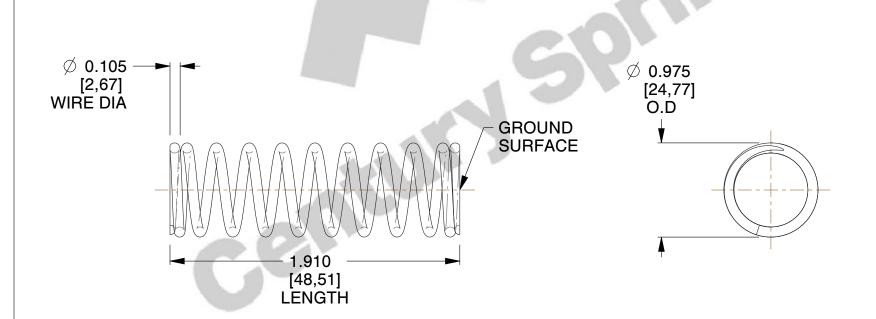

## **NOTES:**

1. Material : Music Wire 2. Finish : Glod Irridite

3. Ends: Closed and Ground

4. Total Coils: 10.900

5. Sugg. Max. Deflection: 1.800 (in)6. Sugg. Max. Load: 54.000 (lbs)

7. All Drawing Dimensions are in Inches [mm]

SCALE

1.006

COMPONENT

72424

COMPRESSION SPRINGS

UNIT

**SPRINGS** 

INCH [mm]