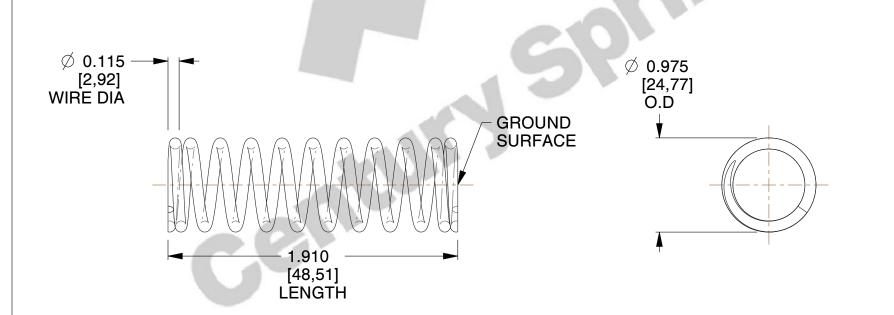

## **NOTES:**

1. Material : Music Wire 2. Finish : Glod Irridite

3. Ends: Closed and Ground

4. Total Coils: 11.300

Sugg. Max. Deflection: 1.600 (in)
Sugg. Max. Load: 68.000 (lbs)

7. All Drawing Dimensions are in Inches [mm]