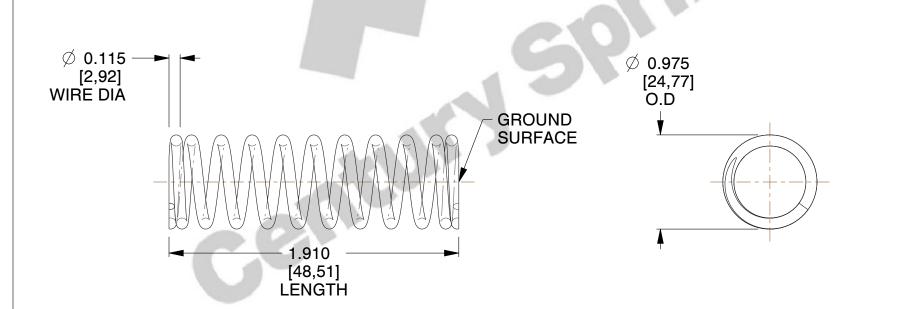

## **NOTES:**

1. Material : Stainless Steel

2. Finish: Glod Irridite

3. Ends: Closed and Ground

4. Total Coils: 11.300

5. Sugg. Max. Deflection: 1.200 (in)6. Sugg. Max. Load: 45.000 (lbs)

7. All Drawing Dimensions are in Inches [mm]

SCALE

1.006

COMPONENT

SPRINGS

72444S

INCH [mm]

COMPRESSION SPRINGS

SHEET 1 of 1