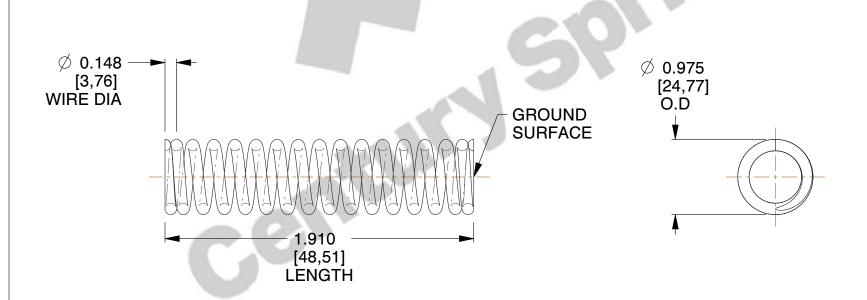

## **NOTES:**

1. Material: Music Wire 2. Finish: Glod Irridite

3. Ends: Closed and Ground

4. Total Coils: 16.000

5. Sugg. Max. Deflection: 1.600 (in) 6. Sugg. Max. Load: 139.000 (lbs)

7. All Drawing Dimensions are in Inches [mm]

SCALE

0.804

COMPONENT 72481

UNIT

**SPRINGS** 

**COMPRESSION SPRINGS** 

INCH [mm] SHEET

1 of 1