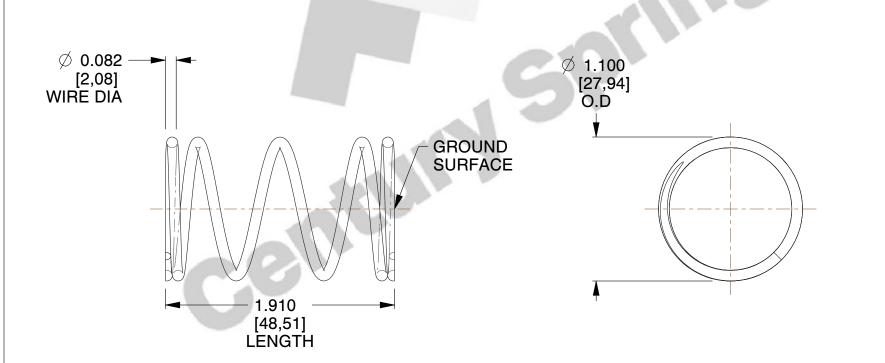

## **NOTES:**

1. Material: Music Wire 2. Finish: Glod Irridite

3. Ends: Closed and Ground

4. Total Coils: 5.250

5. Sugg. Max. Deflection: 1.300 (in) 6. Sugg. Max. Load: 24.000 (lbs)

7. All Drawing Dimensions are in Inches [mm]

SCALE

1.364

72508

COMPONENT

**COMPRESSION SPRINGS** 

UNIT INCH [mm] SHEET

**SPRINGS** 

1 of 1