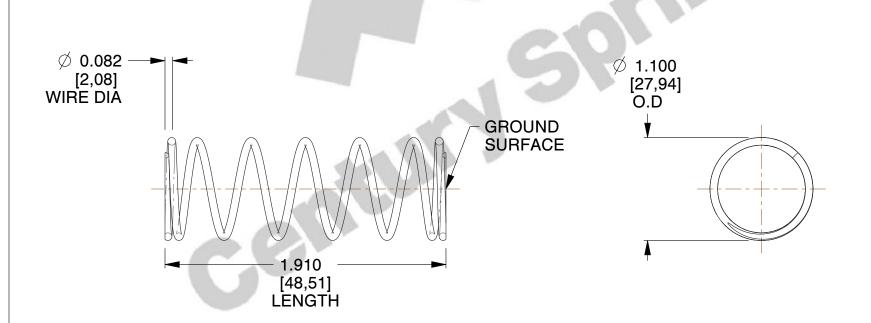

## **NOTES:**

Material : Music Wire
 Finish : Glod Irridite

3. Ends: Closed and Ground

4. Total Coils: 7.750

5. Sugg. Max. Deflection : 2.300 (in)6. Sugg. Max. Load : 24.000 (lbs)

7. All Drawing Dimensions are in Inches [mm]