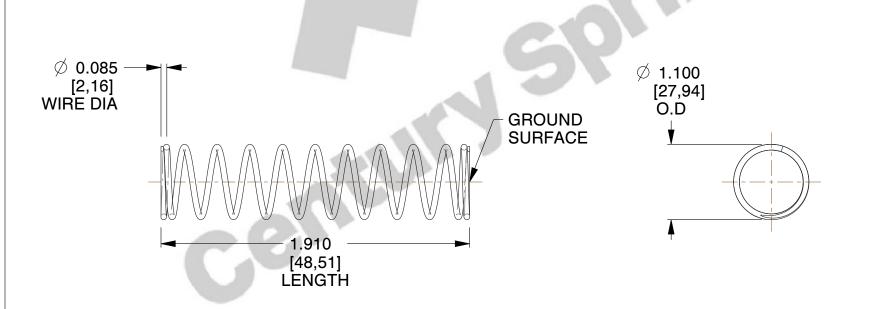

## **NOTES:**

Material : Stainless Steel
 Finish : Glod Irridite

3. Ends: Closed and Ground

4. Total Coils: 11.900

5. Sugg. Max. Deflection : 2.900 (in)6. Sugg. Max. Load : 18.000 (lbs)

7. All Drawing Dimensions are in Inches [mm]