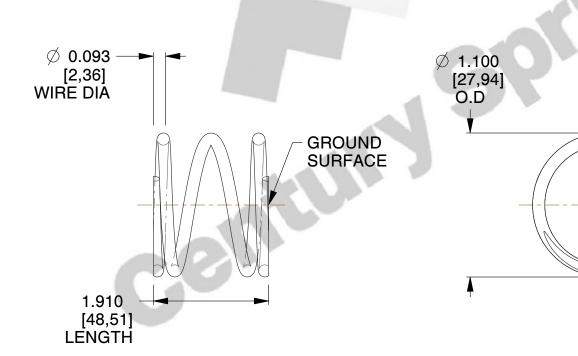

## **NOTES:**

1. Material: Stainless Steel

2. Finish: Glod Irridite

3. Ends: Closed and Ground

4. Total Coils: 3.630

5. Sugg. Max. Deflection: 0.410 (in) 6. Sugg. Max. Load: 22.000 (lbs)

7. All Drawing Dimensions are in Inches [mm]

1.364

SCALE

**COMPRESSION SPRINGS** 

72527S

COMPONENT

| UNIT      |
|-----------|
| INCH [mm] |
| SHEET     |
|           |

1 of 1

**SPRINGS** 