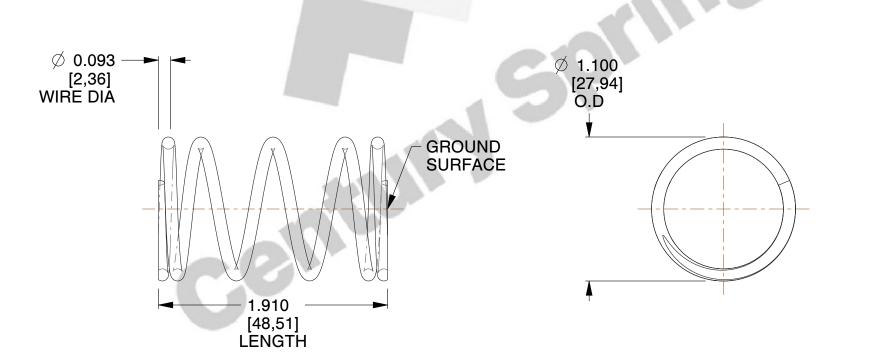

## **NOTES:**

1. Material : Music Wire 2. Finish : Glod Irridite

3. Ends: Closed and Ground

4. Total Coils: 5.630

Sugg. Max. Deflection: 1.200 (in)
 Sugg. Max. Load: 34.000 (lbs)

7. All Drawing Dimensions are in Inches [mm]

SCALE

1.364

COMPONENT SPRINGS

72531

COMPRESSION SPRINGS

1

UNIT
INCH [mm]
SHEET