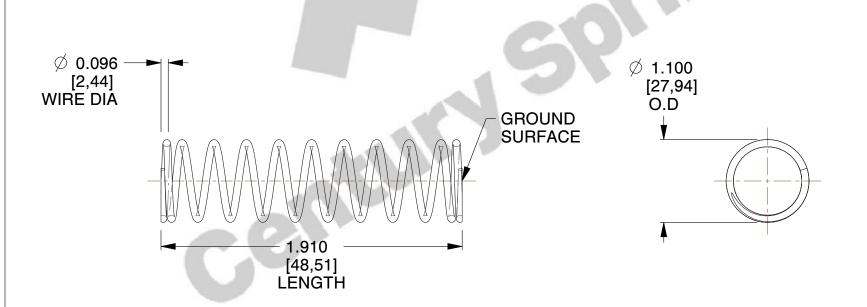

## **NOTES:**

1. Material : Music Wire 2. Finish : Glod Irridite

3. Ends: Closed and Ground

4. Total Coils: 11.600

5. Sugg. Max. Deflection : 2.900 (in)6. Sugg. Max. Load : 36.000 (lbs)

7. All Drawing Dimensions are in Inches [mm]