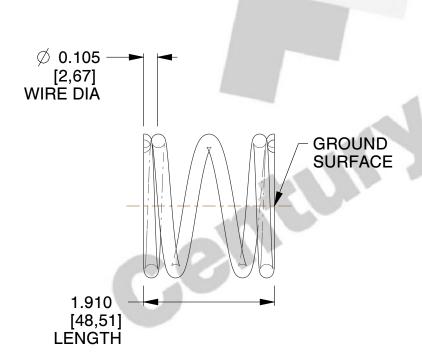

## **NOTES:**

1. Material: Stainless Steel

2. Finish: Glod Irridite

3. Ends: Closed and Ground

4. Total Coils: 4.130

5. Sugg. Max. Deflection: 0.460 (in) 6. Sugg. Max. Load: 32.000 (lbs)

7. All Drawing Dimensions are in Inches [mm]

1.364

SCALE

72550S

COMPONENT

**COMPRESSION SPRINGS** 

UNIT INCH [mm] SHEET

1 of 1

**SPRINGS** 