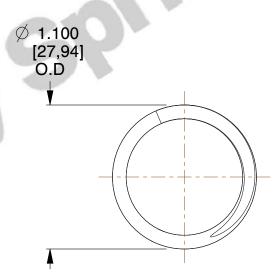

## **NOTES:**

1. Material: Stainless Steel

2. Finish: Glod Irridite

3. Ends: Closed and Ground

4. Total Coils: 4.130

5. Sugg. Max. Deflection: 0.460 (in) 6. Sugg. Max. Load: 32.000 (lbs)

7. All Drawing Dimensions are in Inches [mm]

1.364

SCALE

72550S

COMPONENT

**COMPRESSION SPRINGS** 

UNIT INCH [mm] SHEET

1 of 1

**SPRINGS** 