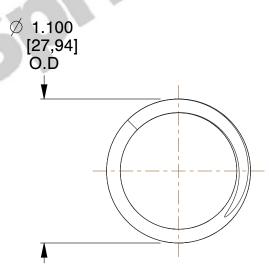

## **NOTES:**

1. Material : Stainless Steel

2. Finish: Glod Irridite

3. Ends: Closed and Ground

4. Total Coils: 6.250

5. Sugg. Max. Deflection: 0.900 (in)6. Sugg. Max. Load: 32.000 (lbs)

7. All Drawing Dimensions are in Inches [mm]

SCALE

1.364

COMPONENT SPRINGS
72553S

COMPRESSION SPRINGS

UNIT
INCH [mm]
SHEET

1 of 1