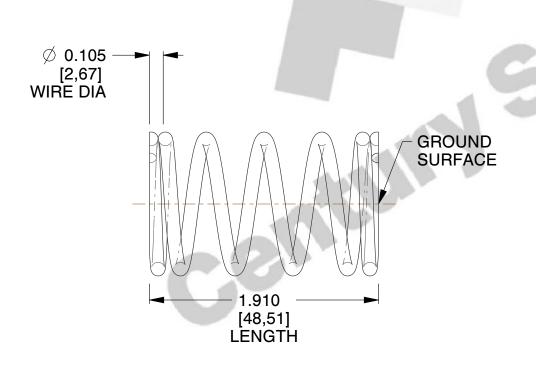

## **NOTES:**

1. Material : Stainless Steel

2. Finish: Glod Irridite

3. Ends: Closed and Ground

4. Total Coils: 6.250

5. Sugg. Max. Deflection: 0.900 (in)6. Sugg. Max. Load: 32.000 (lbs)

7. All Drawing Dimensions are in Inches [mm]

SCALE

1.364

COMPONENT SPRINGS
72553S

COMPRESSION SPRINGS

UNIT
INCH [mm]
SHEET

1 of 1