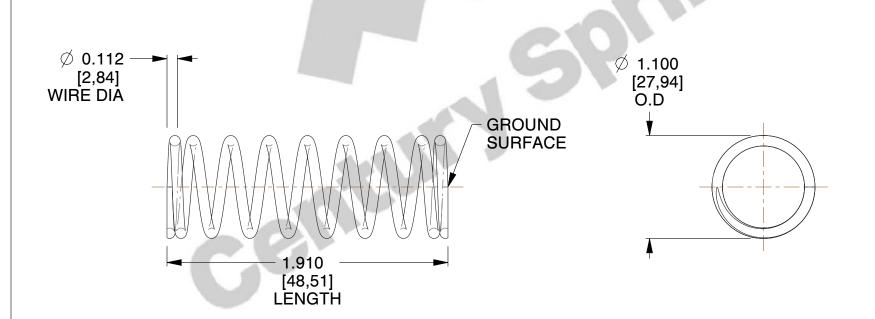

## **NOTES:**

1. Material : Music Wire 2. Finish : Glod Irridite

3. Ends: Closed and Ground

4. Total Coils: 9.500

Sugg. Max. Deflection: 1.800 (in)
Sugg. Max. Load: 56.000 (lbs)

7. All Drawing Dimensions are in Inches [mm]