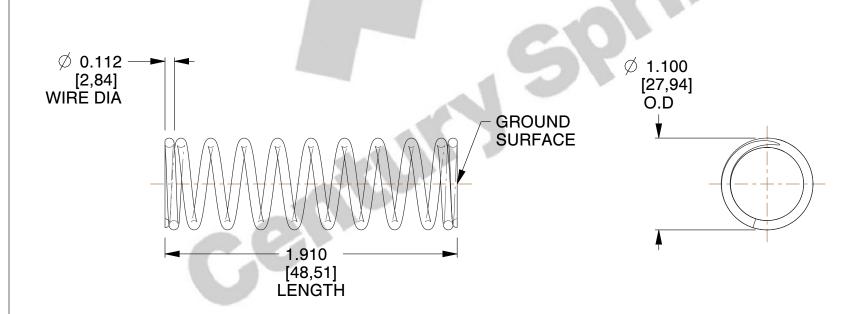

## **NOTES:**

1. Material : Music Wire 2. Finish : Glod Irridite

3. Ends: Closed and Ground

4. Total Coils: 10.900

5. Sugg. Max. Deflection: 2.100 (in)6. Sugg. Max. Load: 56.000 (lbs)

7. All Drawing Dimensions are in Inches [mm]

SCALE

0.870

COMPONENT SPRINGS

72569

COMPRESSION SPRINGS

UNIT
INCH [mm]
SHEET
1 of 1