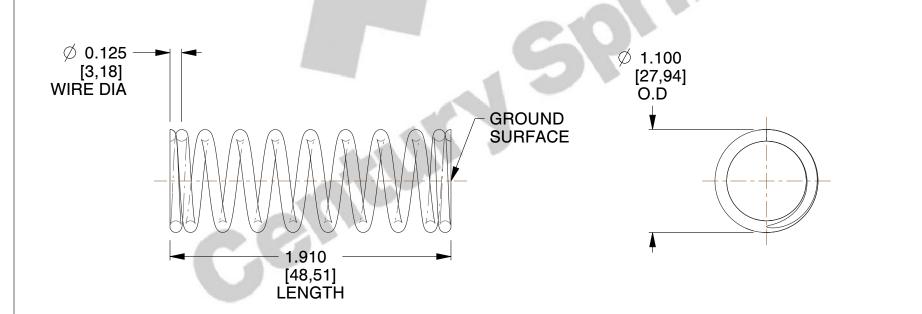

## **NOTES:**

1. Material: Stainless Steel

2. Finish: Glod Irridite

3. Ends: Closed and Ground

4. Total Coils: 10.000

5. Sugg. Max. Deflection: 1.300 (in) 6. Sugg. Max. Load : 51.000 (lbs)

7. All Drawing Dimensions are in Inches [mm]