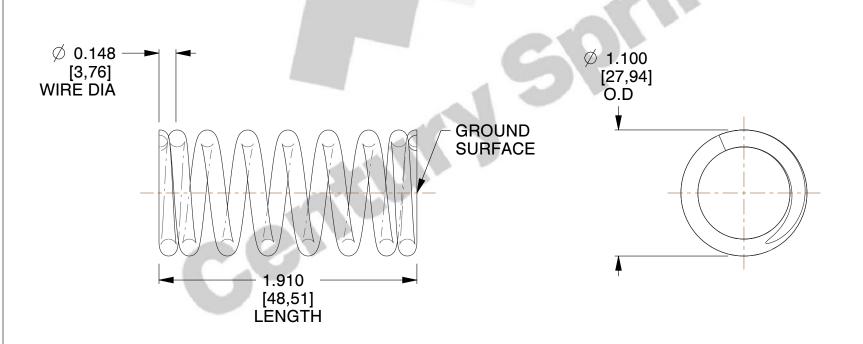

## **NOTES:**

1. Material: Stainless Steel

2. Finish: Glod Irridite

3. Ends: Closed and Ground

4. Total Coils: 8.130

5. Sugg. Max. Deflection: 0.720 (in) 6. Sugg. Max. Load: 80.000 (lbs)

7. All Drawing Dimensions are in Inches [mm]

SCALE

1.194

COMPONENT

**SPRINGS** 

72619S

INCH [mm]

**COMPRESSION SPRINGS** 

SHEET 1 of 1