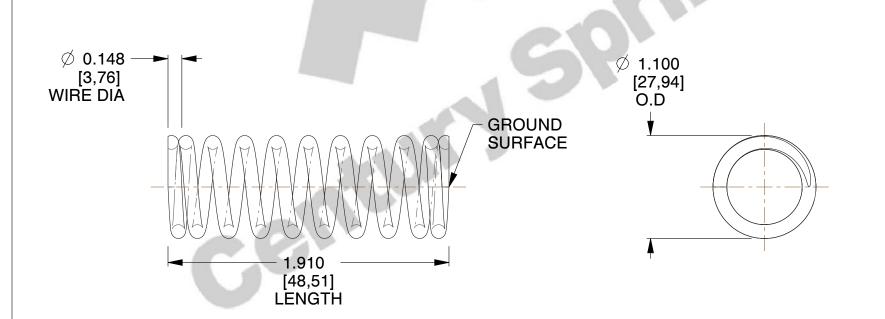

## **NOTES:**

1. Material: Music Wire 2. Finish: Glod Irridite

3. Ends: Closed and Ground

4. Total Coils: 10.500

5. Sugg. Max. Deflection: 1.300 (in) 6. Sugg. Max. Load : 124.000 (lbs)

7. All Drawing Dimensions are in Inches [mm]