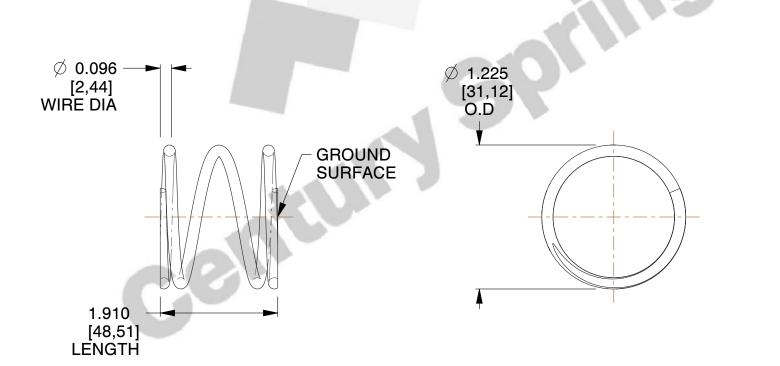

## **NOTES:**

1. Material : Stainless Steel

2. Finish: Glod Irridite

3. Ends: Closed and Ground

4. Total Coils: 3.630

5. Sugg. Max. Deflection: 0.520 (in)6. Sugg. Max. Load: 22.000 (lbs)

7. All Drawing Dimensions are in Inches [mm]

1.224

SCALE

COMPRESSION SPRINGS

72638S

COMPONENT

UNIT
INCH [mm]
SHEET

**SPRINGS**