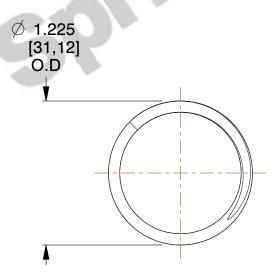

## **NOTES:**

1. Material : Music Wire 2. Finish : Glod Irridite

3. Ends: Closed and Ground

4. Total Coils: 4.250

5. Sugg. Max. Deflection: 0.840 (in)6. Sugg. Max. Load: 32.000 (lbs)

7. All Drawing Dimensions are in Inches [mm]

1.224

SCALE

72639

COMPONENT

COMPRESSION SPRINGS

| UNIT      |
|-----------|
| INCH [mm] |
| SHEET     |
| 1 of 1    |

**SPRINGS**