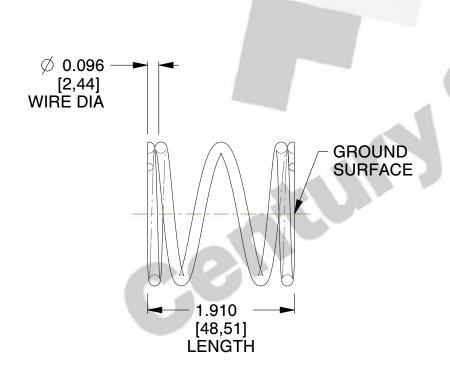

## **NOTES:**

1. Material : Music Wire 2. Finish : Glod Irridite

3. Ends: Closed and Ground

4. Total Coils: 4.250

5. Sugg. Max. Deflection: 0.840 (in)6. Sugg. Max. Load: 32.000 (lbs)

7. All Drawing Dimensions are in Inches [mm]