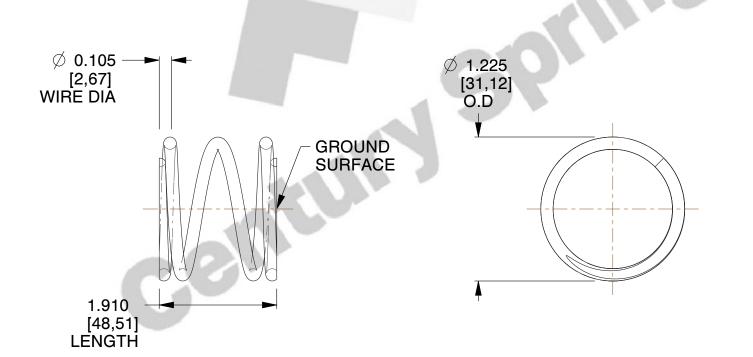

## **NOTES:**

1. Material : Music Wire 2. Finish : Glod Irridite

3. Ends: Closed and Ground

4. Total Coils: 3.750

5. Sugg. Max. Deflection: 0.610 (in)6. Sugg. Max. Load: 42.000 (lbs)

7. All Drawing Dimensions are in Inches [mm]