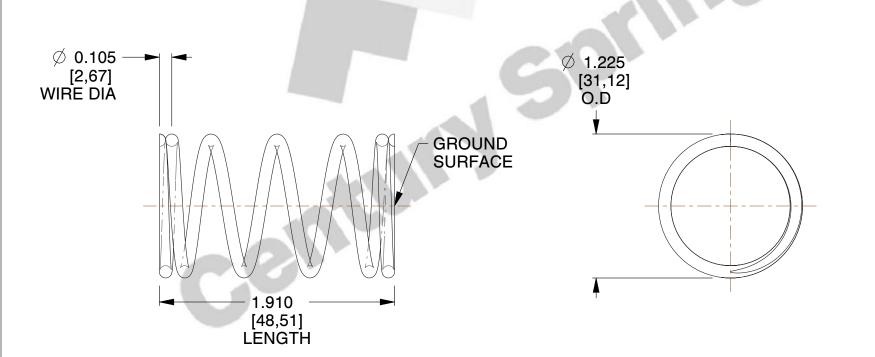

## **NOTES:**

1. Material : Music Wire 2. Finish : Glod Irridite

3. Ends: Closed and Ground

4. Total Coils: 6.000

Sugg. Max. Deflection: 1.400 (in)
 Sugg. Max. Load: 42.000 (lbs)

7. All Drawing Dimensions are in Inches [mm]

SCALE

1.224

COMPONENT SPRINGS

72657

COMPRESSION SPRINGS

SPRINGS

UNIT
INCH [mm]
SHEET

1 of 1