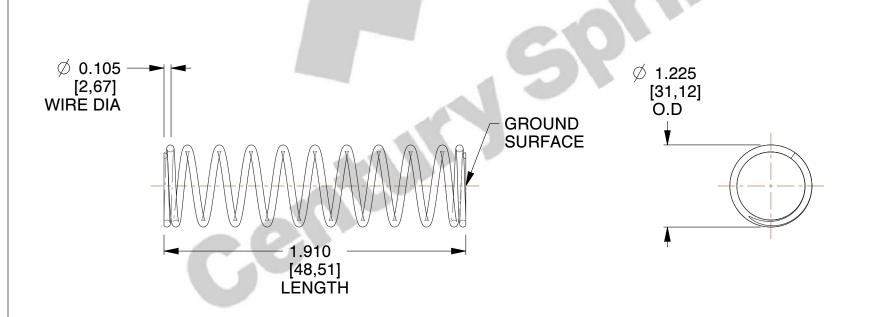

## **NOTES:**

1. Material : Stainless Steel

2. Finish: Glod Irridite

3. Ends: Closed and Ground

4. Total Coils: 11.800

5. Sugg. Max. Deflection : 2.700 (in)6. Sugg. Max. Load : 29.000 (lbs)

7. All Drawing Dimensions are in Inches [mm]

SCALE

0.699

COMPONENT

SPRINGS

72662S

COMPRESSION SPRINGS

INCH [mm]

UNIT