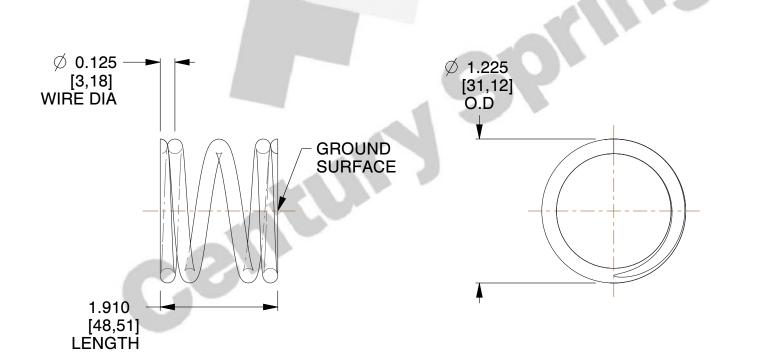

## **NOTES:**

1. Material : Stainless Steel

2. Finish: Glod Irridite

3. Ends: Closed and Ground

4. Total Coils: 4.000

5. Sugg. Max. Deflection: 0.400 (in)6. Sugg. Max. Load: 46.000 (lbs)

7. All Drawing Dimensions are in Inches [mm]

SCALE

1.224

| COMPONENT           | SPRINGS |          |
|---------------------|---------|----------|
| 72680S              |         | UNIT     |
|                     |         | INCH [mm |
| COMPRESSION SPRINGS | SHEET   |          |
|                     |         | 1 of 1   |