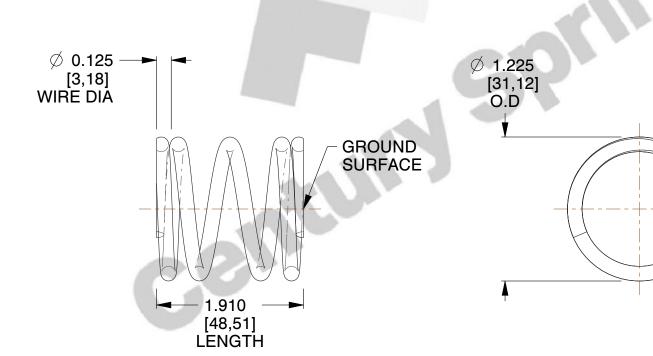

## **NOTES:**

1. Material: Stainless Steel

2. Finish: Glod Irridite

3. Ends: Closed and Ground

4. Total Coils: 4.630

Sugg. Max. Deflection: 0.540 (in)
Sugg. Max. Load: 46.000 (lbs)

7. All Drawing Dimensions are in Inches [mm]

SCALE

1.224

| COMPONENT           | SPRINGS |          |
|---------------------|---------|----------|
| 72681S              |         | UNIT     |
|                     |         | INCH [mm |
| COMPRESSION SPRINGS | PRINGS  | SHEET    |
|                     |         | 1 of 1   |