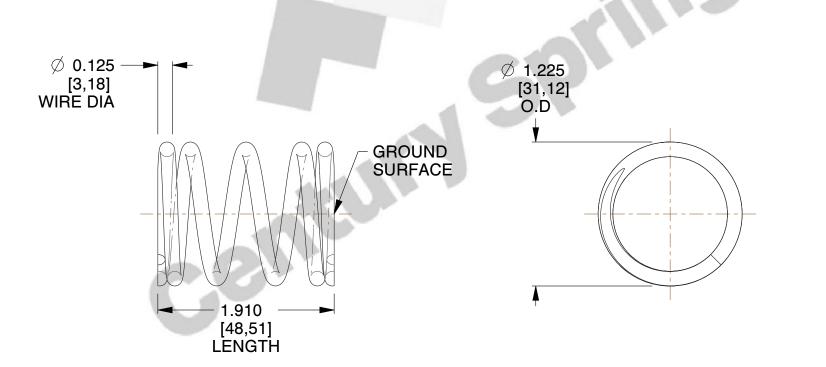

## **NOTES:**

1. Material : Music Wire 2. Finish : Glod Irridite

3. Ends: Closed and Ground

4. Total Coils: 5.250

Sugg. Max. Deflection: 0.840 (in)
 Sugg. Max. Load: 68.000 (lbs)

7. All Drawing Dimensions are in Inches [mm]

SCALE

1.224

COMPONENT SPRINGS

72682

COMPRESSION SPRINGS

UNIT
INCH [mm]
SHEET
1 of 1