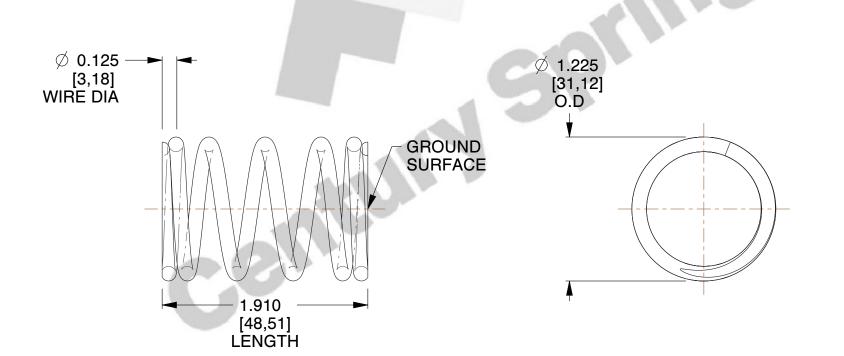

## **NOTES:**

1. Material : Music Wire 2. Finish : Glod Irridite

3. Ends: Closed and Ground

4. Total Coils: 5.880

5. Sugg. Max. Deflection : 1.000 (in)6. Sugg. Max. Load : 68.000 (lbs)

7. All Drawing Dimensions are in Inches [mm]