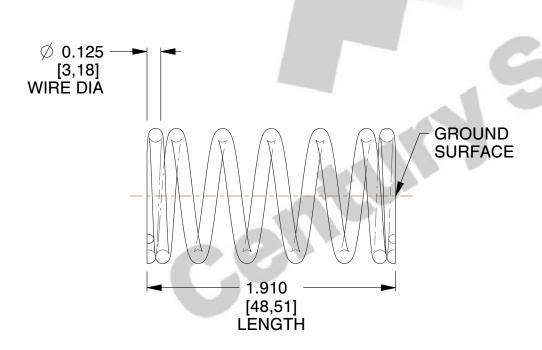

## **NOTES:**

1. Material : Music Wire 2. Finish : Glod Irridite

3. Ends: Closed and Ground

4. Total Coils: 7.250

Sugg. Max. Deflection: 1.300 (in)
 Sugg. Max. Load: 68.000 (lbs)

7. All Drawing Dimensions are in Inches [mm]