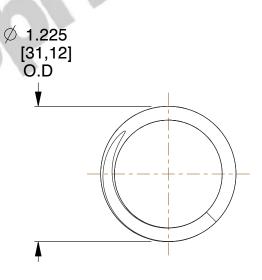

## **NOTES:**

1. Material : Music Wire 2. Finish : Glod Irridite

3. Ends: Closed and Ground

4. Total Coils: 7.250

Sugg. Max. Deflection: 1.300 (in)
 Sugg. Max. Load: 68.000 (lbs)

7. All Drawing Dimensions are in Inches [mm]