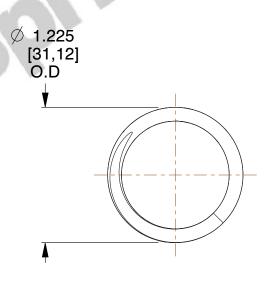

## **NOTES:**

1. Material : Stainless Steel

2. Finish: Glod Irridite

3. Ends: Closed and Ground

4. Total Coils: 7.250

Sugg. Max. Deflection: 1.100 (in)
 Sugg. Max. Load: 46.000 (lbs)

7. All Drawing Dimensions are in Inches [mm]

SCALE

1.151

COMPONENT SPRINGS

72685S

COMPRESSION SPRINGS

UNIT
INCH [mm]
SHEET
1 of 1