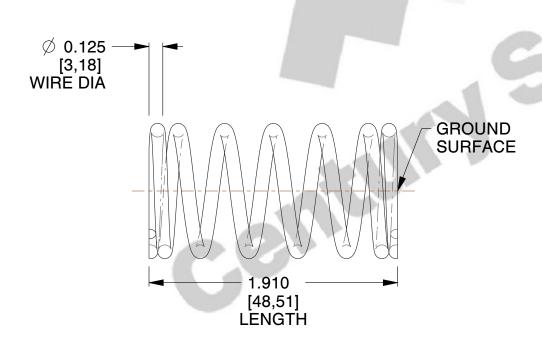

## **NOTES:**

1. Material : Stainless Steel

2. Finish: Glod Irridite

3. Ends: Closed and Ground

4. Total Coils: 7.250

Sugg. Max. Deflection: 1.100 (in)
 Sugg. Max. Load: 46.000 (lbs)

7. All Drawing Dimensions are in Inches [mm]

SCALE

1.151

COMPONENT SPRINGS

72685S

COMPRESSION SPRINGS

UNIT
INCH [mm]
SHEET
1 of 1