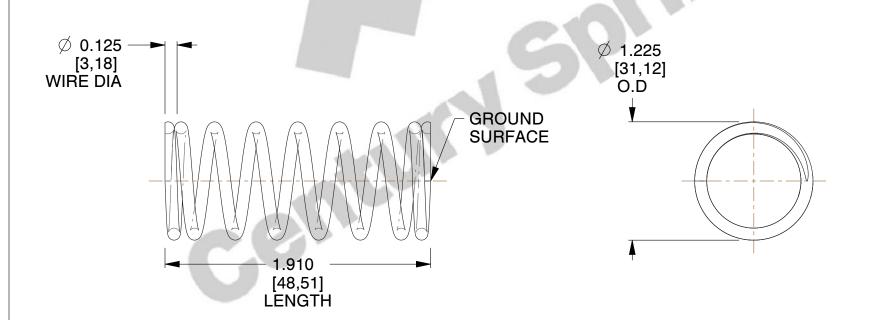

## **NOTES:**

1. Material : Music Wire 2. Finish : Glod Irridite

3. Ends: Closed and Ground

4. Total Coils: 8.500

Sugg. Max. Deflection: 1.700 (in)
Sugg. Max. Load: 68.000 (lbs)

7. All Drawing Dimensions are in Inches [mm]

1.006

SCALE

— ·

COMPONENT

72687 INCH [mm]

**SPRINGS** 

**COMPRESSION SPRINGS** 

SHEET 1 of 1