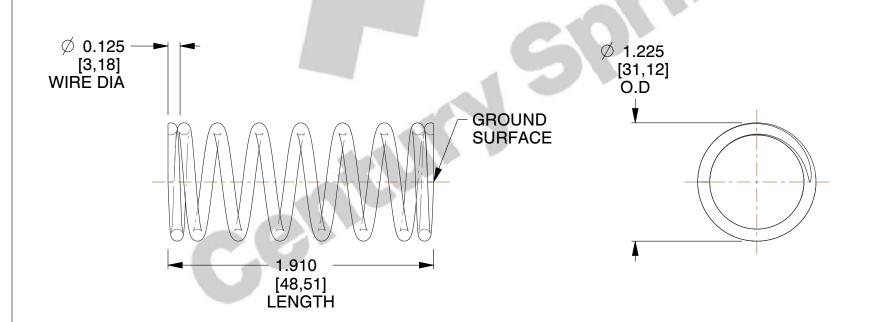

## **NOTES:**

1. Material : Stainless Steel

2. Finish: Glod Irridite

3. Ends: Closed and Ground

4. Total Coils: 8.500

Sugg. Max. Deflection: 1.300 (in)
Sugg. Max. Load: 46.000 (lbs)

7. All Drawing Dimensions are in Inches [mm]

SCALE

1.006

COMPONENT

SPRINGS

72687S

INCH [mm]

COMPRESSION SPRINGS

SHEET 1 of 1