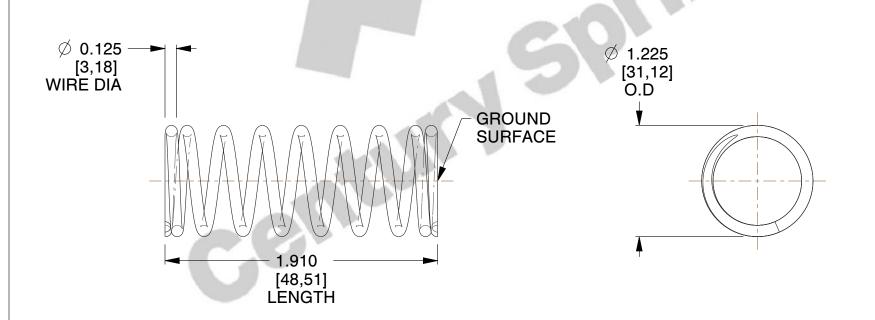

## **NOTES:**

1. Material: Music Wire 2. Finish: Glod Irridite

3. Ends: Closed and Ground

4. Total Coils: 9.130

5. Sugg. Max. Deflection: 1.900 (in) 6. Sugg. Max. Load: 68.000 (lbs)

7. All Drawing Dimensions are in Inches [mm]