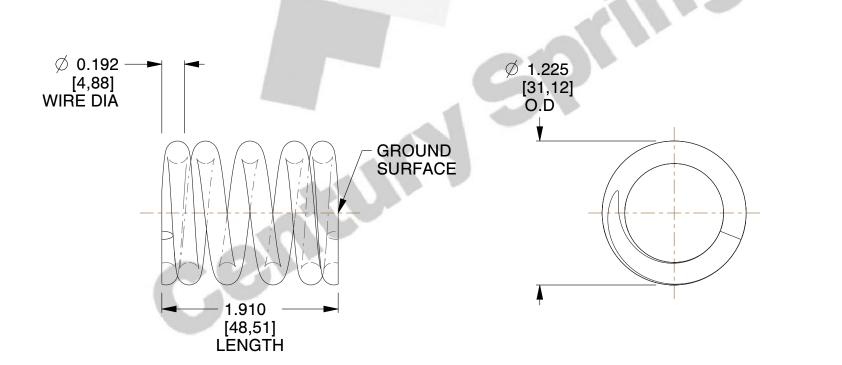

## **NOTES:**

1. Material : Music Wire 2. Finish : Glod Irridite

3. Ends: Closed and Ground

4. Total Coils: 5.380

5. Sugg. Max. Deflection: 0.440 (in)6. Sugg. Max. Load: 226.000 (lbs)

7. All Drawing Dimensions are in Inches [mm]