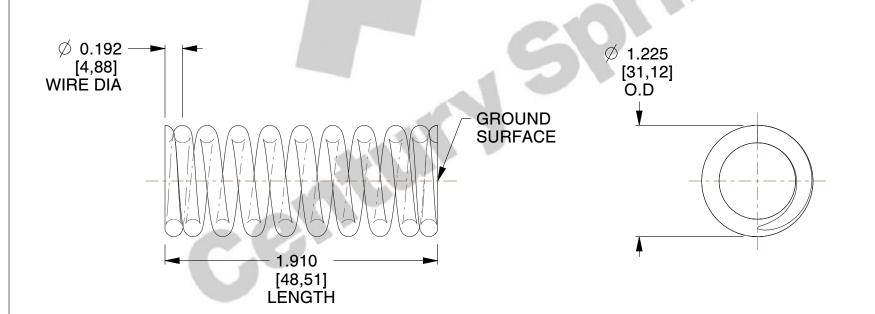

## **NOTES:**

1. Material : Music Wire 2. Finish : Glod Irridite

3. Ends: Closed and Ground

4. Total Coils: 10.000

5. Sugg. Max. Deflection : 1.000 (in)6. Sugg. Max. Load : 226.000 (lbs)

7. All Drawing Dimensions are in Inches [mm]

SCALE

0.947

| COMPONENT           | SPRINGS |           |
|---------------------|---------|-----------|
| 72754               |         | UNIT      |
|                     |         | INCH [mm] |
| COMPRESSION SPRINGS |         | SHEET     |
|                     |         | 1 of 1    |