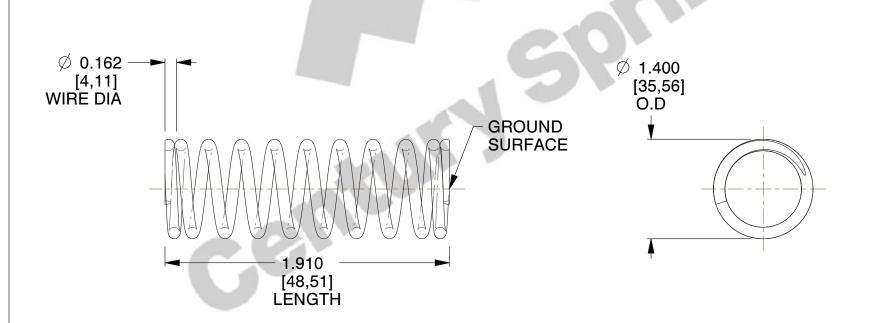

## **NOTES:**

1. Material : Music Wire 2. Finish : Glod Irridite

3. Ends: Closed and Ground

4. Total Coils: 10.600

Sugg. Max. Deflection : 2.100 (in)
 Sugg. Max. Load : 127.000 (lbs)

7. All Drawing Dimensions are in Inches [mm]