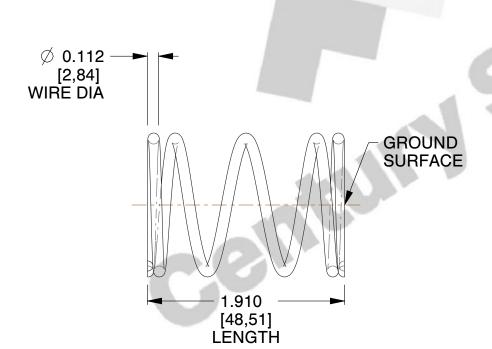

## **NOTES:**

1. Material : Music Wire 2. Finish : Glod Irridite

3. Ends: Closed and Ground

4. Total Coils: 5.130

Sugg. Max. Deflection: 1.400 (in)
 Sugg. Max. Load: 42.000 (lbs)

7. All Drawing Dimensions are in Inches [mm]