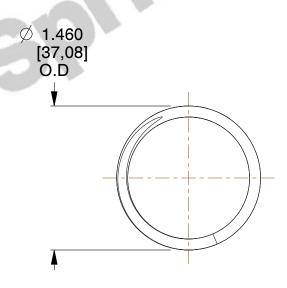

## **NOTES:**

1. Material : Music Wire 2. Finish : Glod Irridite

3. Ends: Closed and Ground

4. Total Coils: 5.130

Sugg. Max. Deflection: 1.400 (in)
 Sugg. Max. Load: 42.000 (lbs)

7. All Drawing Dimensions are in Inches [mm]