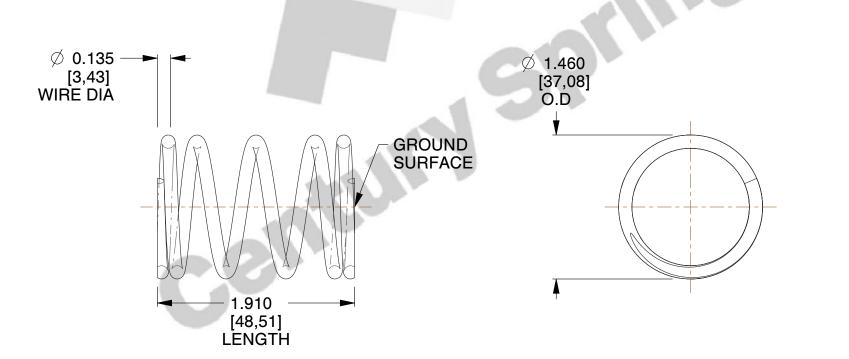

## **NOTES:**

1. Material : Stainless Steel

2. Finish: Glod Irridite

3. Ends: Closed and Ground

4. Total Coils: 5.630

5. Sugg. Max. Deflection : 0.970 (in)6. Sugg. Max. Load : 47.000 (lbs)

7. All Drawing Dimensions are in Inches [mm]

SCALE

1.027

COMPONENT

**SPRINGS** 

72801S

INCH [mm]

COMPRESSION SPRINGS

SHEET 1 of 1