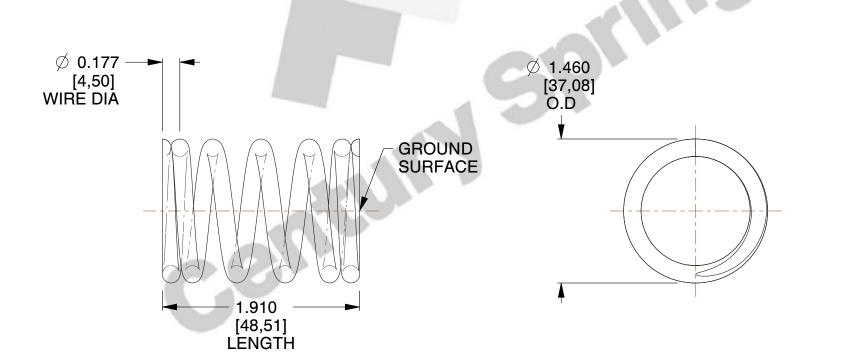

## **NOTES:**

1. Material : Stainless Steel

2. Finish: Glod Irridite

3. Ends: Closed and Ground

4. Total Coils: 6.000

5. Sugg. Max. Deflection: 0.710 (in)6. Sugg. Max. Load: 100.000 (lbs)

7. All Drawing Dimensions are in Inches [mm]

SCALE

1.027

COMPONENT SPRINGS

72843S

COMPRESSION SPRINGS

UNIT
INCH [mm]
SHEET
1 of 1