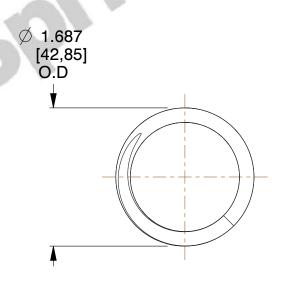

## **NOTES:**

1. Material: Music Wire 2. Finish: Glod Irridite

3. Ends: Closed and Ground

4. Total Coils: 7.250

5. Sugg. Max. Deflection: 1.700 (in) 6. Sugg. Max. Load: 136.000 (lbs)

7. All Drawing Dimensions are in Inches [mm]