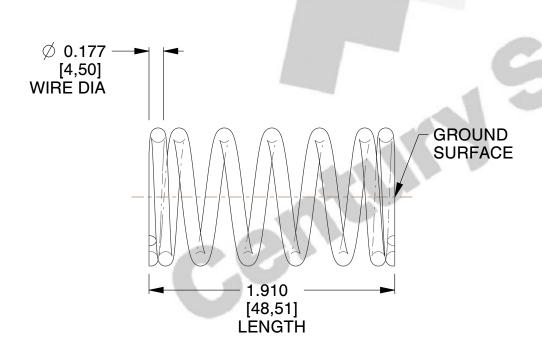

## **NOTES:**

1. Material: Music Wire 2. Finish: Glod Irridite

3. Ends: Closed and Ground

4. Total Coils: 7.250

5. Sugg. Max. Deflection: 1.700 (in) 6. Sugg. Max. Load: 136.000 (lbs)

7. All Drawing Dimensions are in Inches [mm]