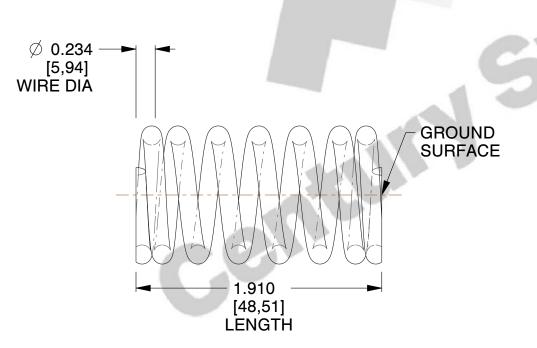

## **NOTES:**

1. Material : Music Wire 2. Finish : Glod Irridite

3. Ends: Closed and Ground

4. Total Coils: 7.630

5. Sugg. Max. Deflection: 1.200 (in)6. Sugg. Max. Load: 292.000 (lbs)

7. All Drawing Dimensions are in Inches [mm]