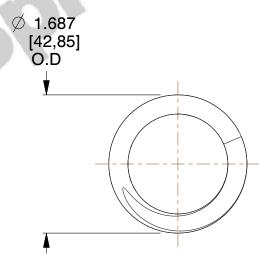

## **NOTES:**

1. Material : Music Wire 2. Finish : Glod Irridite

3. Ends: Closed and Ground

4. Total Coils: 7.630

5. Sugg. Max. Deflection: 1.200 (in)6. Sugg. Max. Load: 292.000 (lbs)

7. All Drawing Dimensions are in Inches [mm]