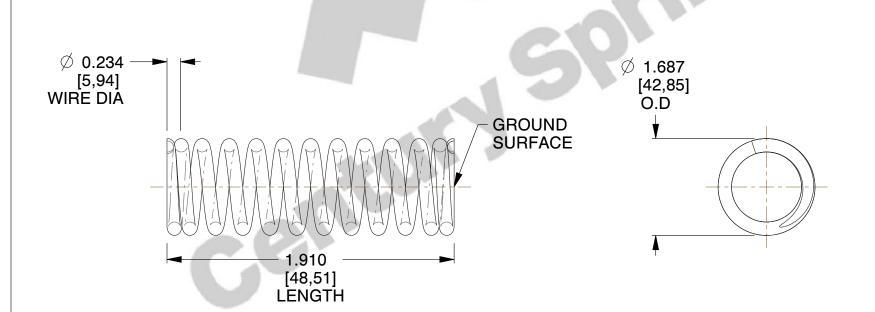

## **NOTES:**

1. Material: Music Wire 2. Finish: Glod Irridite

3. Ends: Closed and Ground

4. Total Coils: 12.100

5. Sugg. Max. Deflection: 2.100 (in) 6. Sugg. Max. Load : 292.000 (lbs)

7. All Drawing Dimensions are in Inches [mm]