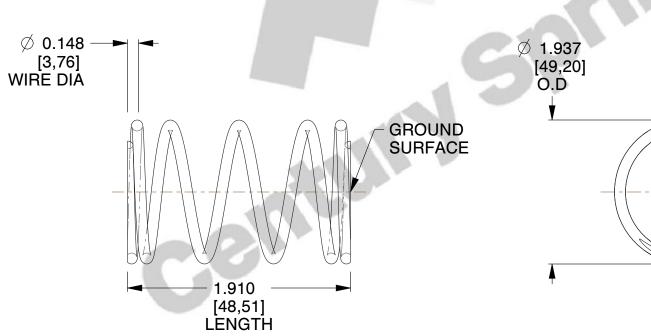

## **NOTES:**

1. Material: Music Wire 2. Finish: Glod Irridite

3. Ends: Closed and Ground

4. Total Coils: 5.750

5. Sugg. Max. Deflection: 2.100 (in) 6. Sugg. Max. Load: 70.000 (lbs)

7. All Drawing Dimensions are in Inches [mm]