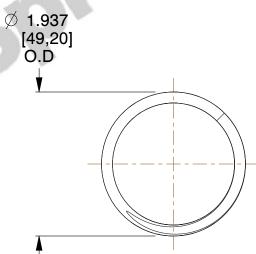

## **NOTES:**

1. Material: Music Wire 2. Finish: Glod Irridite

3. Ends: Closed and Ground

4. Total Coils: 5.750

5. Sugg. Max. Deflection: 2.100 (in) 6. Sugg. Max. Load: 70.000 (lbs)

7. All Drawing Dimensions are in Inches [mm]