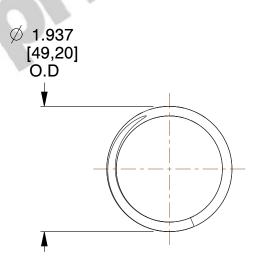

## **NOTES:**

Material : Music Wire
 Finish : Glod Irridite

3. Ends: Closed and Ground

4. Total Coils: 7.130

5. Sugg. Max. Deflection : 2.900 (in)6. Sugg. Max. Load : 70.000 (lbs)

7. All Drawing Dimensions are in Inches [mm]