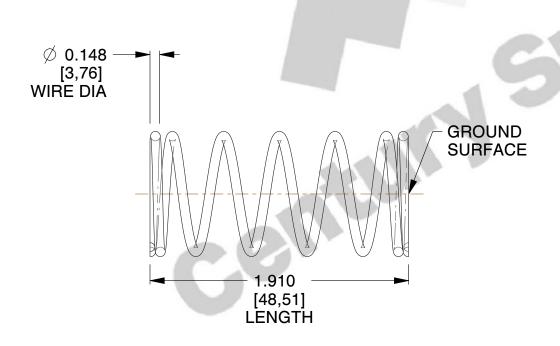

## **NOTES:**

Material : Music Wire
 Finish : Glod Irridite

3. Ends: Closed and Ground

4. Total Coils: 7.130

5. Sugg. Max. Deflection : 2.900 (in)6. Sugg. Max. Load : 70.000 (lbs)

7. All Drawing Dimensions are in Inches [mm]