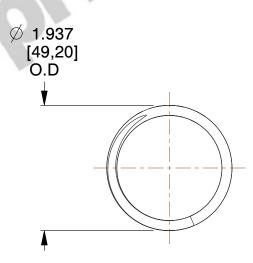

## **NOTES:**

1. Material : Stainless Steel

2. Finish: Glod Irridite

3. Ends: Closed and Ground

4. Total Coils: 7.130

5. Sugg. Max. Deflection : 2.100 (in)6. Sugg. Max. Load : 53.000 (lbs)

7. All Drawing Dimensions are in Inches [mm]