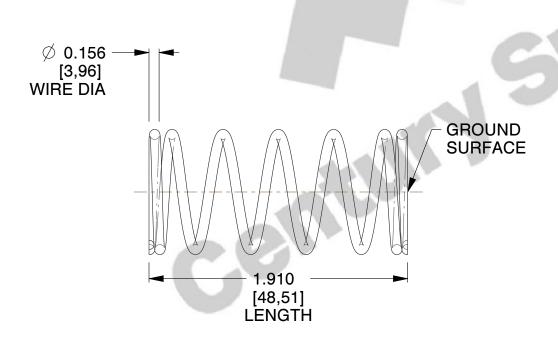

## **NOTES:**

1. Material : Stainless Steel

2. Finish: Glod Irridite

3. Ends: Closed and Ground

4. Total Coils: 7.130

5. Sugg. Max. Deflection : 2.100 (in)6. Sugg. Max. Load : 53.000 (lbs)

7. All Drawing Dimensions are in Inches [mm]