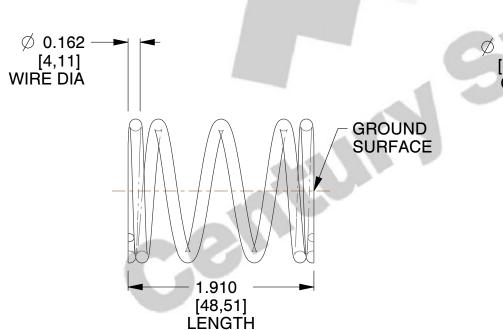

## **NOTES:**

1. Material : Music Wire 2. Finish : Glod Irridite

3. Ends: Closed and Ground

4. Total Coils: 5.250

5. Sugg. Max. Deflection: 1.600 (in)6. Sugg. Max. Load: 90.000 (lbs)

7. All Drawing Dimensions are in Inches [mm]

SCALE

0.774

COMPONENT SPRINGS

72960

COMPRESSION SPRINGS

11

UNIT
INCH [mm]
SHEET
1 of 1