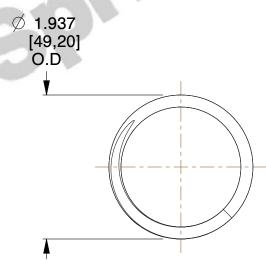

## **NOTES:**

1. Material : Music Wire 2. Finish : Glod Irridite

3. Ends: Closed and Ground

4. Total Coils: 5.250

5. Sugg. Max. Deflection: 1.600 (in)6. Sugg. Max. Load: 90.000 (lbs)

7. All Drawing Dimensions are in Inches [mm]

SCALE

0.774

COMPONENT SPRINGS

72960

COMPRESSION SPRINGS

11

UNIT
INCH [mm]
SHEET
1 of 1