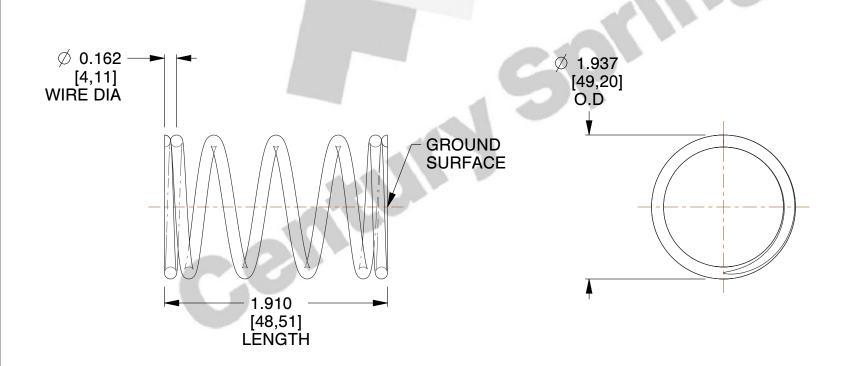

## **NOTES:**

1. Material : Music Wire 2. Finish : Glod Irridite

3. Ends: Closed and Ground

4. Total Coils: 6.000

Sugg. Max. Deflection : 2.000 (in)
 Sugg. Max. Load : 90.000 (lbs)

7. All Drawing Dimensions are in Inches [mm]

0.774

SCALE

72961

COMPONENT

COMPRESSION SPRINGS

UNIT
INCH [mm]
SHEET

**SPRINGS** 

1 of 1