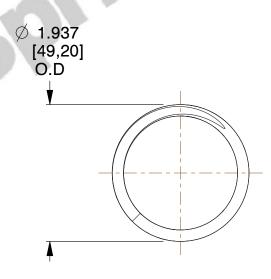

## **NOTES:**

1. Material : Music Wire 2. Finish : Glod Irridite

3. Ends: Closed and Ground

4. Total Coils: 6.750

Sugg. Max. Deflection : 2.400 (in)
 Sugg. Max. Load : 90.000 (lbs)

7. All Drawing Dimensions are in Inches [mm]