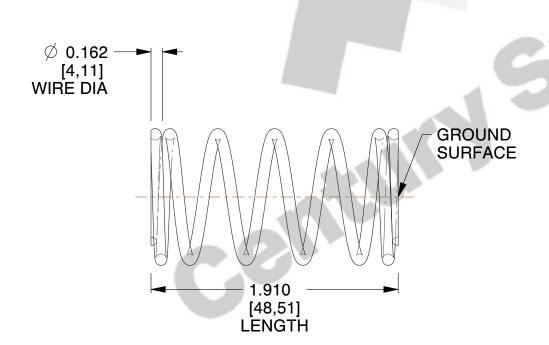

## **NOTES:**

1. Material : Music Wire 2. Finish : Glod Irridite

3. Ends: Closed and Ground

4. Total Coils: 6.750

Sugg. Max. Deflection : 2.400 (in)
 Sugg. Max. Load : 90.000 (lbs)

7. All Drawing Dimensions are in Inches [mm]