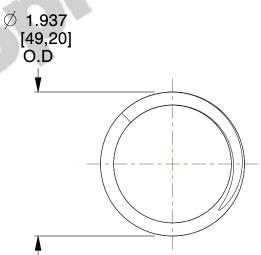

## **NOTES:**

1. Material : Music Wire 2. Finish : Glod Irridite

3. Ends: Closed and Ground

4. Total Coils: 6.250

5. Sugg. Max. Deflection: 1.900 (in)6. Sugg. Max. Load: 115.000 (lbs)

7. All Drawing Dimensions are in Inches [mm]

72968

COMPONENT

COMPRESSION SPRINGS

UNIT
INCH [mm]
SHEET

1 of 1

**SPRINGS** 

www.centuryspring.com 800.237.5225 You are solely responsible for the use of the file, information or specifications.