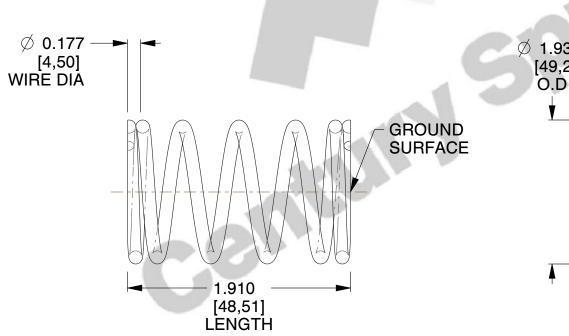

## **NOTES:**

1. Material : Music Wire 2. Finish : Glod Irridite

3. Ends: Closed and Ground

4. Total Coils: 6.250

5. Sugg. Max. Deflection: 1.900 (in)6. Sugg. Max. Load: 115.000 (lbs)

7. All Drawing Dimensions are in Inches [mm]

72968

COMPONENT

COMPRESSION SPRINGS

UNIT
INCH [mm]
SHEET

1 of 1

**SPRINGS** 

www.centuryspring.com 800.237.5225 You are solely responsible for the use of the file, information or specifications.