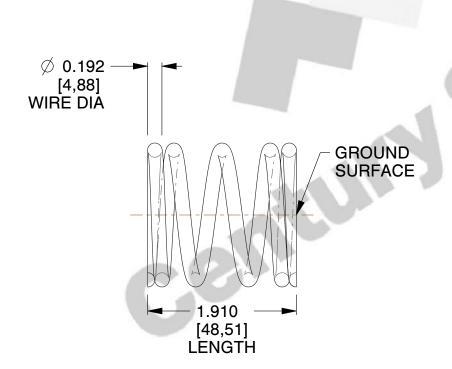

## **NOTES:**

1. Material : Music Wire 2. Finish : Glod Irridite

3. Ends: Closed and Ground

4. Total Coils: 5.000

Sugg. Max. Deflection: 1.000 (in)
 Sugg. Max. Load: 129.000 (lbs)

7. All Drawing Dimensions are in Inches [mm]