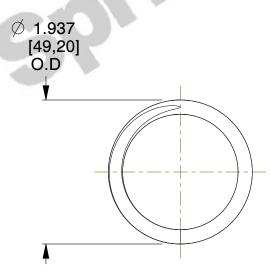

## **NOTES:**

1. Material : Music Wire 2. Finish : Glod Irridite

3. Ends: Closed and Ground

4. Total Coils: 5.000

Sugg. Max. Deflection: 1.000 (in)
 Sugg. Max. Load: 129.000 (lbs)

7. All Drawing Dimensions are in Inches [mm]