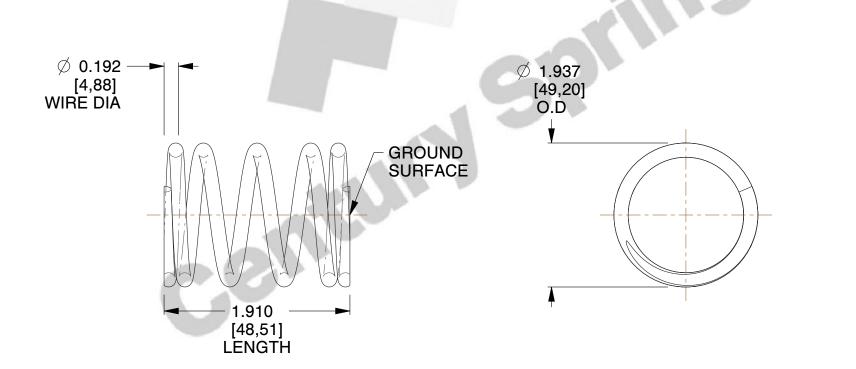

## **NOTES:**

1. Material: Stainless Steel

2. Finish: Glod Irridite

3. Ends: Closed and Ground

4. Total Coils: 5.630

5. Sugg. Max. Deflection: 1.000 (in) 6. Sugg. Max. Load: 90.000 (lbs)

7. All Drawing Dimensions are in Inches [mm]

SCALE

72977S

COMPONENT

**COMPRESSION SPRINGS** 

UNIT INCH [mm] SHEET

1 of 1

**SPRINGS** 

www.centuryspring.com