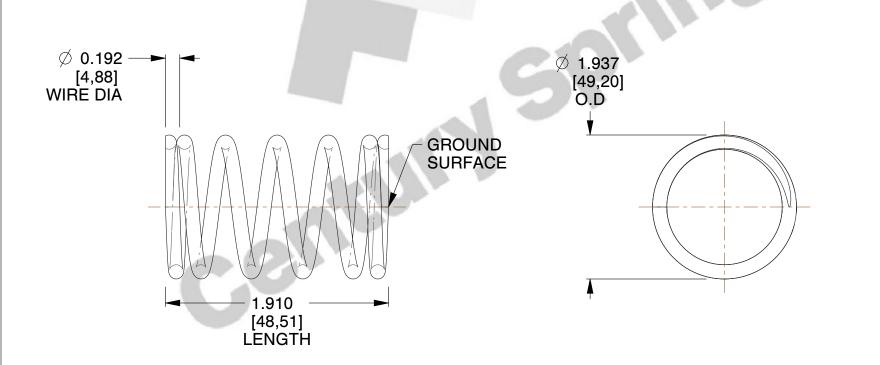

## **NOTES:**

1. Material: Stainless Steel

2. Finish: Glod Irridite

3. Ends: Closed and Ground

4. Total Coils: 6.500

5. Sugg. Max. Deflection: 1.300 (in) 6. Sugg. Max. Load: 90.000 (lbs)

7. All Drawing Dimensions are in Inches [mm]